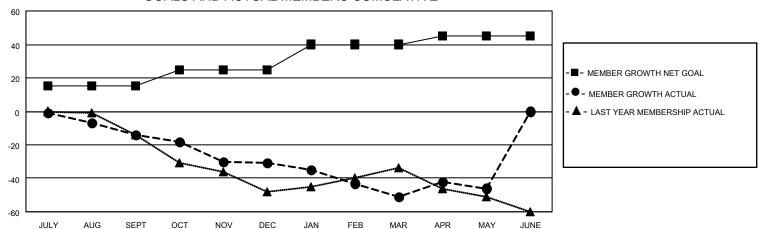

#### GOALS AND ACTUAL MEMBERS CUMULATIVE

| DROPPED CLUBS: 0 |     | 23 CLUBS OF 46 ADDED 1 OR MORE<br>NEW MEMBERS | GENDER DISTRIBUTION  MALE 591 (55.18%) |              |     |
|------------------|-----|-----------------------------------------------|----------------------------------------|--------------|-----|
|                  |     |                                               | FEMALE                                 | 480 (44.82%) |     |
| DROPPED MEMBERS  |     |                                               |                                        | ,            |     |
| DECEASED         | 15  | CLICK HERE FOR CHARLE ATIVE                   | TOTAL FAMILY UNIT MEMBERS              |              | 309 |
| CLUB CANCELLED 0 |     | CLICK HERE FOR CUMULATIVE  MEMBERSHIP DATA    |                                        |              | 450 |
| OTHER            | 101 |                                               | FAMILY MEMBERS PAYING HALF DUES        |              | 156 |
| TOTAL            | 116 |                                               | 000                                    |              |     |